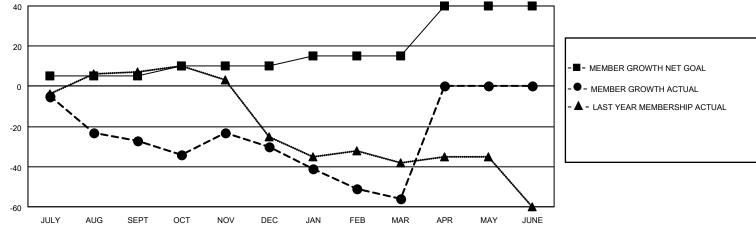

## District 12 I

| Clubs         |               |             |               | Members               |                       |                         |                                                    |  |
|---------------|---------------|-------------|---------------|-----------------------|-----------------------|-------------------------|----------------------------------------------------|--|
|               | RESULTS FOR   | R 2020-2021 |               | RESULTS FOR 2020-2021 |                       |                         |                                                    |  |
| QUARTER       | NEW CLUB GOAL | NEW CLUBS   | DROPPED CLUBS | QUARTER MEMB          | ER GROWTH NET<br>GOAL | MEMBER GROWTH<br>ACTUAL | DROPPED<br>MEMBERS ACTUAL<br>(including transfers) |  |
| JULY/AUG/SEPT | 0             | 0           | 0             | JULY/AUG/SEPT         | 5                     | 13                      | 40                                                 |  |
| OCT/NOV/DEC   | 0             | 0           | 0             | OCT/NOV/DEC           | 5                     | 27                      | 28                                                 |  |
| JAN/FEB/MAR   | 0             | 0           | 1             | JAN/FEB/MAR           | 5                     | 13                      | 39                                                 |  |
| APR/MAY/JUNE  | 1             | 0           | 0             | APR/MAY/JUNE          | 25                    | 0                       | 0                                                  |  |